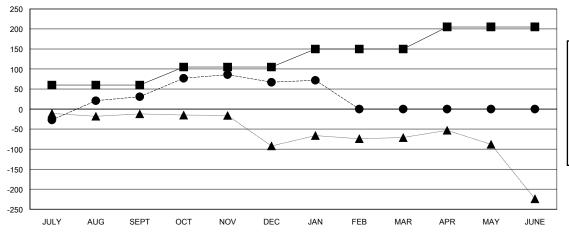

### GOALS AND ACTUAL MEMBERS CUMULATIVE

| - ■ - CURRENT YEAR GOALS FOR NEW |
|----------------------------------|
| MEMBERS                          |

CURRENT YEAR ACTUAL MEMBERS - LAST YEAR ACTUAL MEMBERS